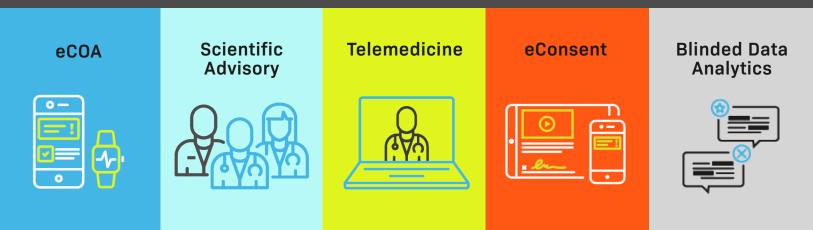

# **SMARTSIGNALS SOLUTIONS**

The SmartSignals solutions can be used individually or integrated together for a seamless, end-to-end digital experience.

#### **COLLECT PRIMARY ENDPOINTS**

Featuring completion windows and timestamps, SmartSignals eCOA solution guarantees data is collected at the times specified by the protocol and will demonstrate the data's integrity. The comprehensive library of questionnaires can help you capture all clinically relevant factors needed.

# **MONITOR PATIENTS REMOTELY**

Replace the clinic visits that do not require in-person assessments with a convenient video consultation via our Telemedicine solution. You'll not only be able to regularly check in with the immunocompromised patients, but you'll also be able to thoroughly review lab tests and medical images with them.

#### MANAGE VARIOUS CONSENTS

Signant's eConsent ensures each consent and reconsent is completed with the correct IRB- or IECapproved form. Available in tiered options to fit any study, eConsent uses engaging multimedia to educate patients for a truly informed signature.

#### **PROTECT DATA QUALITY**

Signant's Blinded Data Analytics safeguards data from inconsistent assessments and improves your ability to detect signals. The technology examines data at every level, while our supporting data scientists and clinicians offer corrective actions.

# **PREVENT RATING INCONSISTENCIES**

Our Rater Training & Qualification solution includes a fully customizable curriculum that standardizes scale knowledge and assessment techniques among raters. Providing targeted trainings and refreshers throughout study, the comprehensive program reduces variability.