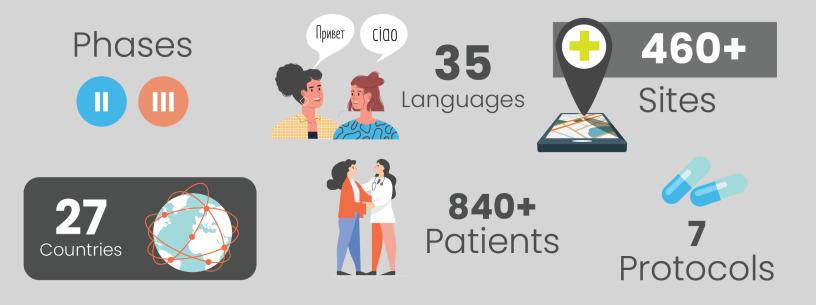

chnology examines data at every level, while our supporting data scientists and clinicians offer corrective actions.

#### **GAIN EXPERT GUIDANCE**

From designing protocols and enrolling patients to mitigating data issues, Signant's in-house experts will help you navigate common myasthenia gravis challenges from the study's start to closeout.

#### MANAGE VARIOUS CONSENTS

Signant's eConsent ensures each consent and reconsent is completed with the correct IRB- or IECapproved form. Available in tiered options to fit any study, eConsent uses engaging multimedia to educate patients for a truly informed signature.

At Signant, our SmartSignals solution suite was designed specifically to meet the needs of sponsors, sites, and patients.

# SIGNANT'S MYASTHENIA GRAVIS CLINICAL TRIAL EXPERIENCE



# **SMARTSIGNALS SOLUTIONS**

The SmartSignals solutions can be used individually or integrated together for a seamless, end-to-end digital experience.



#### **DISCUSS YOUR NEXT STUDY WITH US**

Our global team of therapeutic area experts advise on all areas of the clinical development process, including:

- Clinical science and medicine
- Data analysis
- Regulatory

- Operations and trial administration
- Global logistics



**MEET THE EXPERTS**