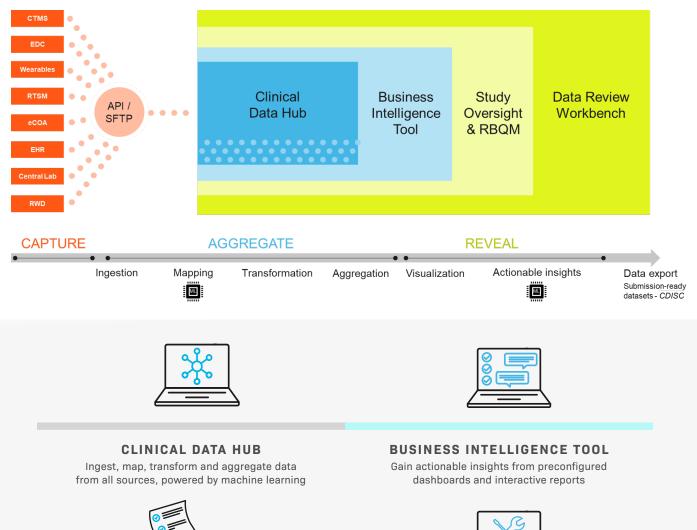

# STANDARDIZED DATA IN ONE PLACE

Clinical trials are growing in both size and complexity, resulting in an overwhelming amount of data for study teams to consolidate and analyze. Signant's Clinical Data Hub enables sponsors and CROs to simplify the management of increasing volumes and varieties of clinical study data, aggregate disparate sources with the power of machine-learning, and enable timely, actionable insights.

Capture data from any source

Aggregate data in one place

Reveal real-time insights across all data

## SMARTSIGNALS DATA AGGREGATION AND INTELLIGENCE PLATFORM

#### SIMPLIFY ACTIVITY AND UNLOCK THE VALUE OF YOUR DATA

#### STUDY OVERSIGHT & RBQM

Workflow management and analytics to maintain oversight, drive risk-based quality management and medical and statistical monitoring

#### DATA REVIEW WORKBENCH

Machine-learning enabled data cleaning and validation to simplify data management and reduce cycle times