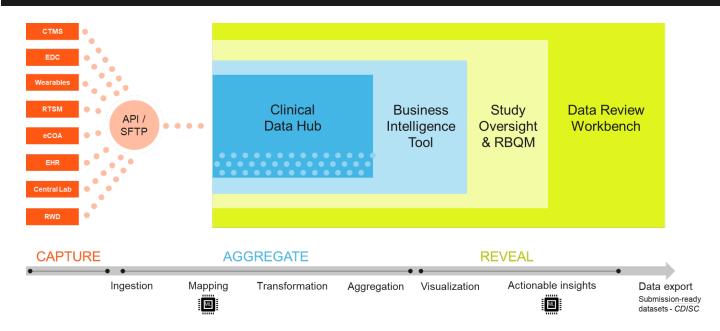

## SMARTSIGNALS DATA AGGREGATION AND INTELLIGENCE PLATFORM

## SIMPLIFY ACTIVITY AND UNLOCK THE VALUE OF YOUR DATA

#### **CLINICAL DATA HUB**

Ingest, map, transform and aggregate data from all sources, powered by machine learning

## **BUSINESS INTELLIGENCE TOOL**

Gain actionable insights from preconfigured dashboards and interactive reports

#### STUDY OVERSIGHT & RBQM

Workflow management and analytics to maintain oversight, drive risk-based quality management and medical and statistical monitoring

#### DATA REVIEW WORKBENCH

Machine-learning enabled data cleaning and validation to simplify data management and reduce cycle times